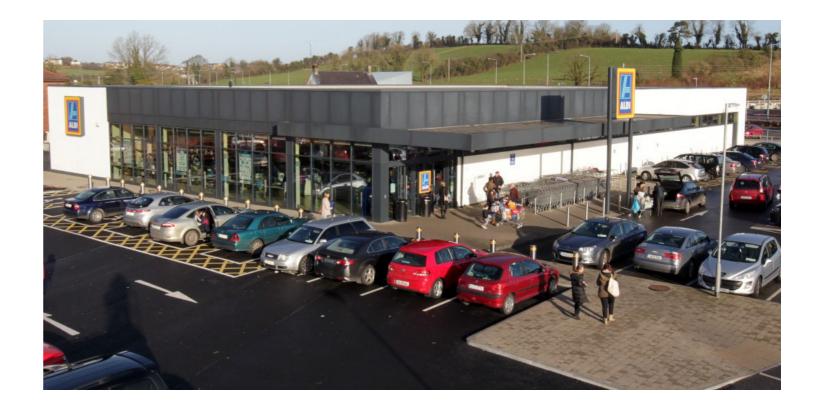

## Aldi Retail Unit

## Dublin Rd, Cavan

The Elliott group were awarded the original contract to construct the Aldi store in Cavan in 2010 and a second phase to extend the car-park area was awarded in 2014.

The store was constructed using precast walls and a steel frame with rendered and glazed façade.

The project was completed in five months to the entire satisfaction of the design team and client.

| Client:    | Aldi                       |
|------------|----------------------------|
| Value:     | €1,450,000                 |
| Size:      | 7,000 m2                   |
| Duration:  | 10 Months                  |
| Architect: | Arthur Gibney & Partners   |
| QS:        | Albert Strain & Associates |