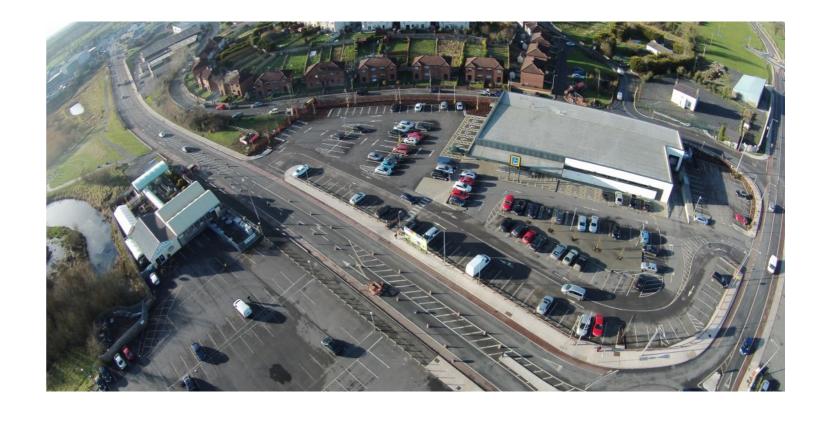

## Aldi Retail Unit

## Dublin Rd, Cavan

The Elliott group were awarded the original contract to construct the Aldi store in Cavan in 2010 and a second phase to extend the car-park area was awarded in 2014.

The store was constructed using precast walls and a steel frame with rendered and glazed façade.

The project was completed in five months to the entire satisfaction of the design team and client.

| Client:    | Aldi                       |
|------------|----------------------------|
| Value:     | €1,450,000                 |
| Size:      | 7,000 m2                   |
| Duration:  | 10 Months                  |
| Architect: | Arthur Gibney & Partners   |
| QS:        | Albert Strain & Associates |